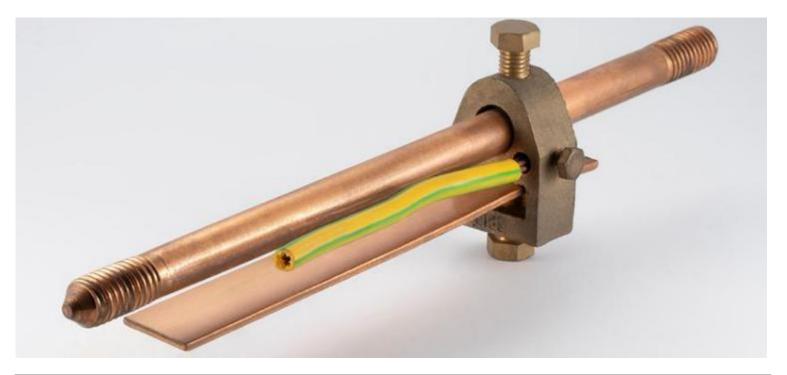

## **Products Description**

Rod to cable G clamps are used as fasteners for tightly securing round wires to grounding rods in grounding systems where round wires are used as the grounding conductor.

Made of high quality brass, with brass or alloy screws, tight and durable.

The clamps are made from brass which gives strong resistance to corrosion. they are suitable for use with a combination of cable to ground rods. we also can customize the size to your requirement.

| Material   | Brass                                 |
|------------|---------------------------------------|
| Size       | According to customer's requirement   |
| Life       | ≥50years                              |
| Function   | Connect ground rod to ground cable    |
| Characters | Easy installation , good conductivity |